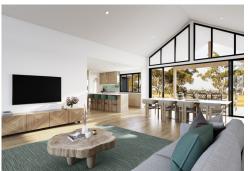

## FEATURES INCLUDE

- Colorbond Roof & Vertical Cladding Raked Ceiling to Patio, Living/Dining and Alfresco
  - Celestory Windows above Sliding Doors
    Double Glazing to Windows
  - •15kW Fully Ducted Air Smeg 900 Appliances including Dishwasher and Microwave
    - 20mm Luxury Caesarstone Mineral Surface Benchtops to Kitchen and Pantry
    - Laundry Fit out including 20mm Stone Floor to Ceiling Tiling to Bathrooms
    - B&D Panelift doors with 2 x Auto Openers TV Antenna and Roof Ventilator