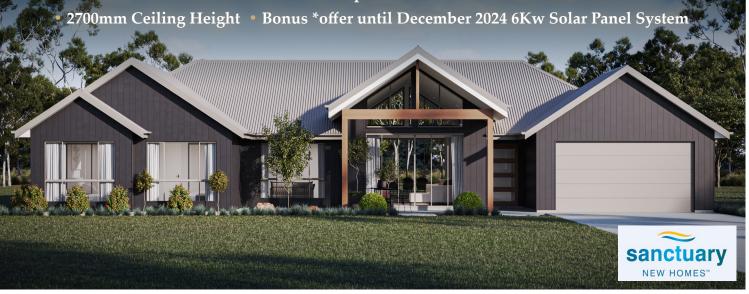

## \$1,521,500

**LOT 112** 

4 | 2 | 2 | 2 | 2,401 |

## FEATURES INCLUDE

- Colorbond Roof & Vertical Cladding Raked Ceiling to Patio, Living/Dining and Alfresco
  - Celestory Windows above Sliding Doors
    Double Glazing to Windows
  - •15kW Fully Ducted Air Smeg 900 Appliances including Dishwasher and Microwave
    - 20mm Luxury Caesarstone Mineral Surface Benchtops to Kitchen and Pantry
    - Laundry Fit out including 20mm Stone Floor to Ceiling Tiling to Bathrooms
    - B&D Panelift doors with 2 x Auto Openers TV Antenna and Roof Ventilator