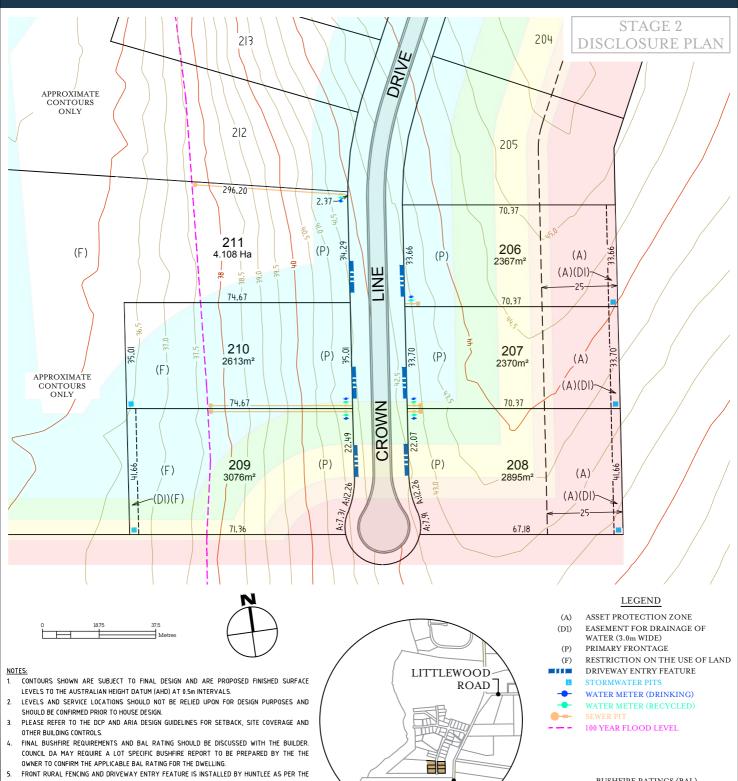

## SITE MAP

BUSHFIRE RATINGS (BAL)

V E.R: 15/U//2U22 20421 STG2 DISCLOSURE PLANS (3).dwg

2042 STG2 DISCLOSURE PLANS (3) dwg PLOT DATE 15/07/2022 94404 AM Sheet 5 of 5