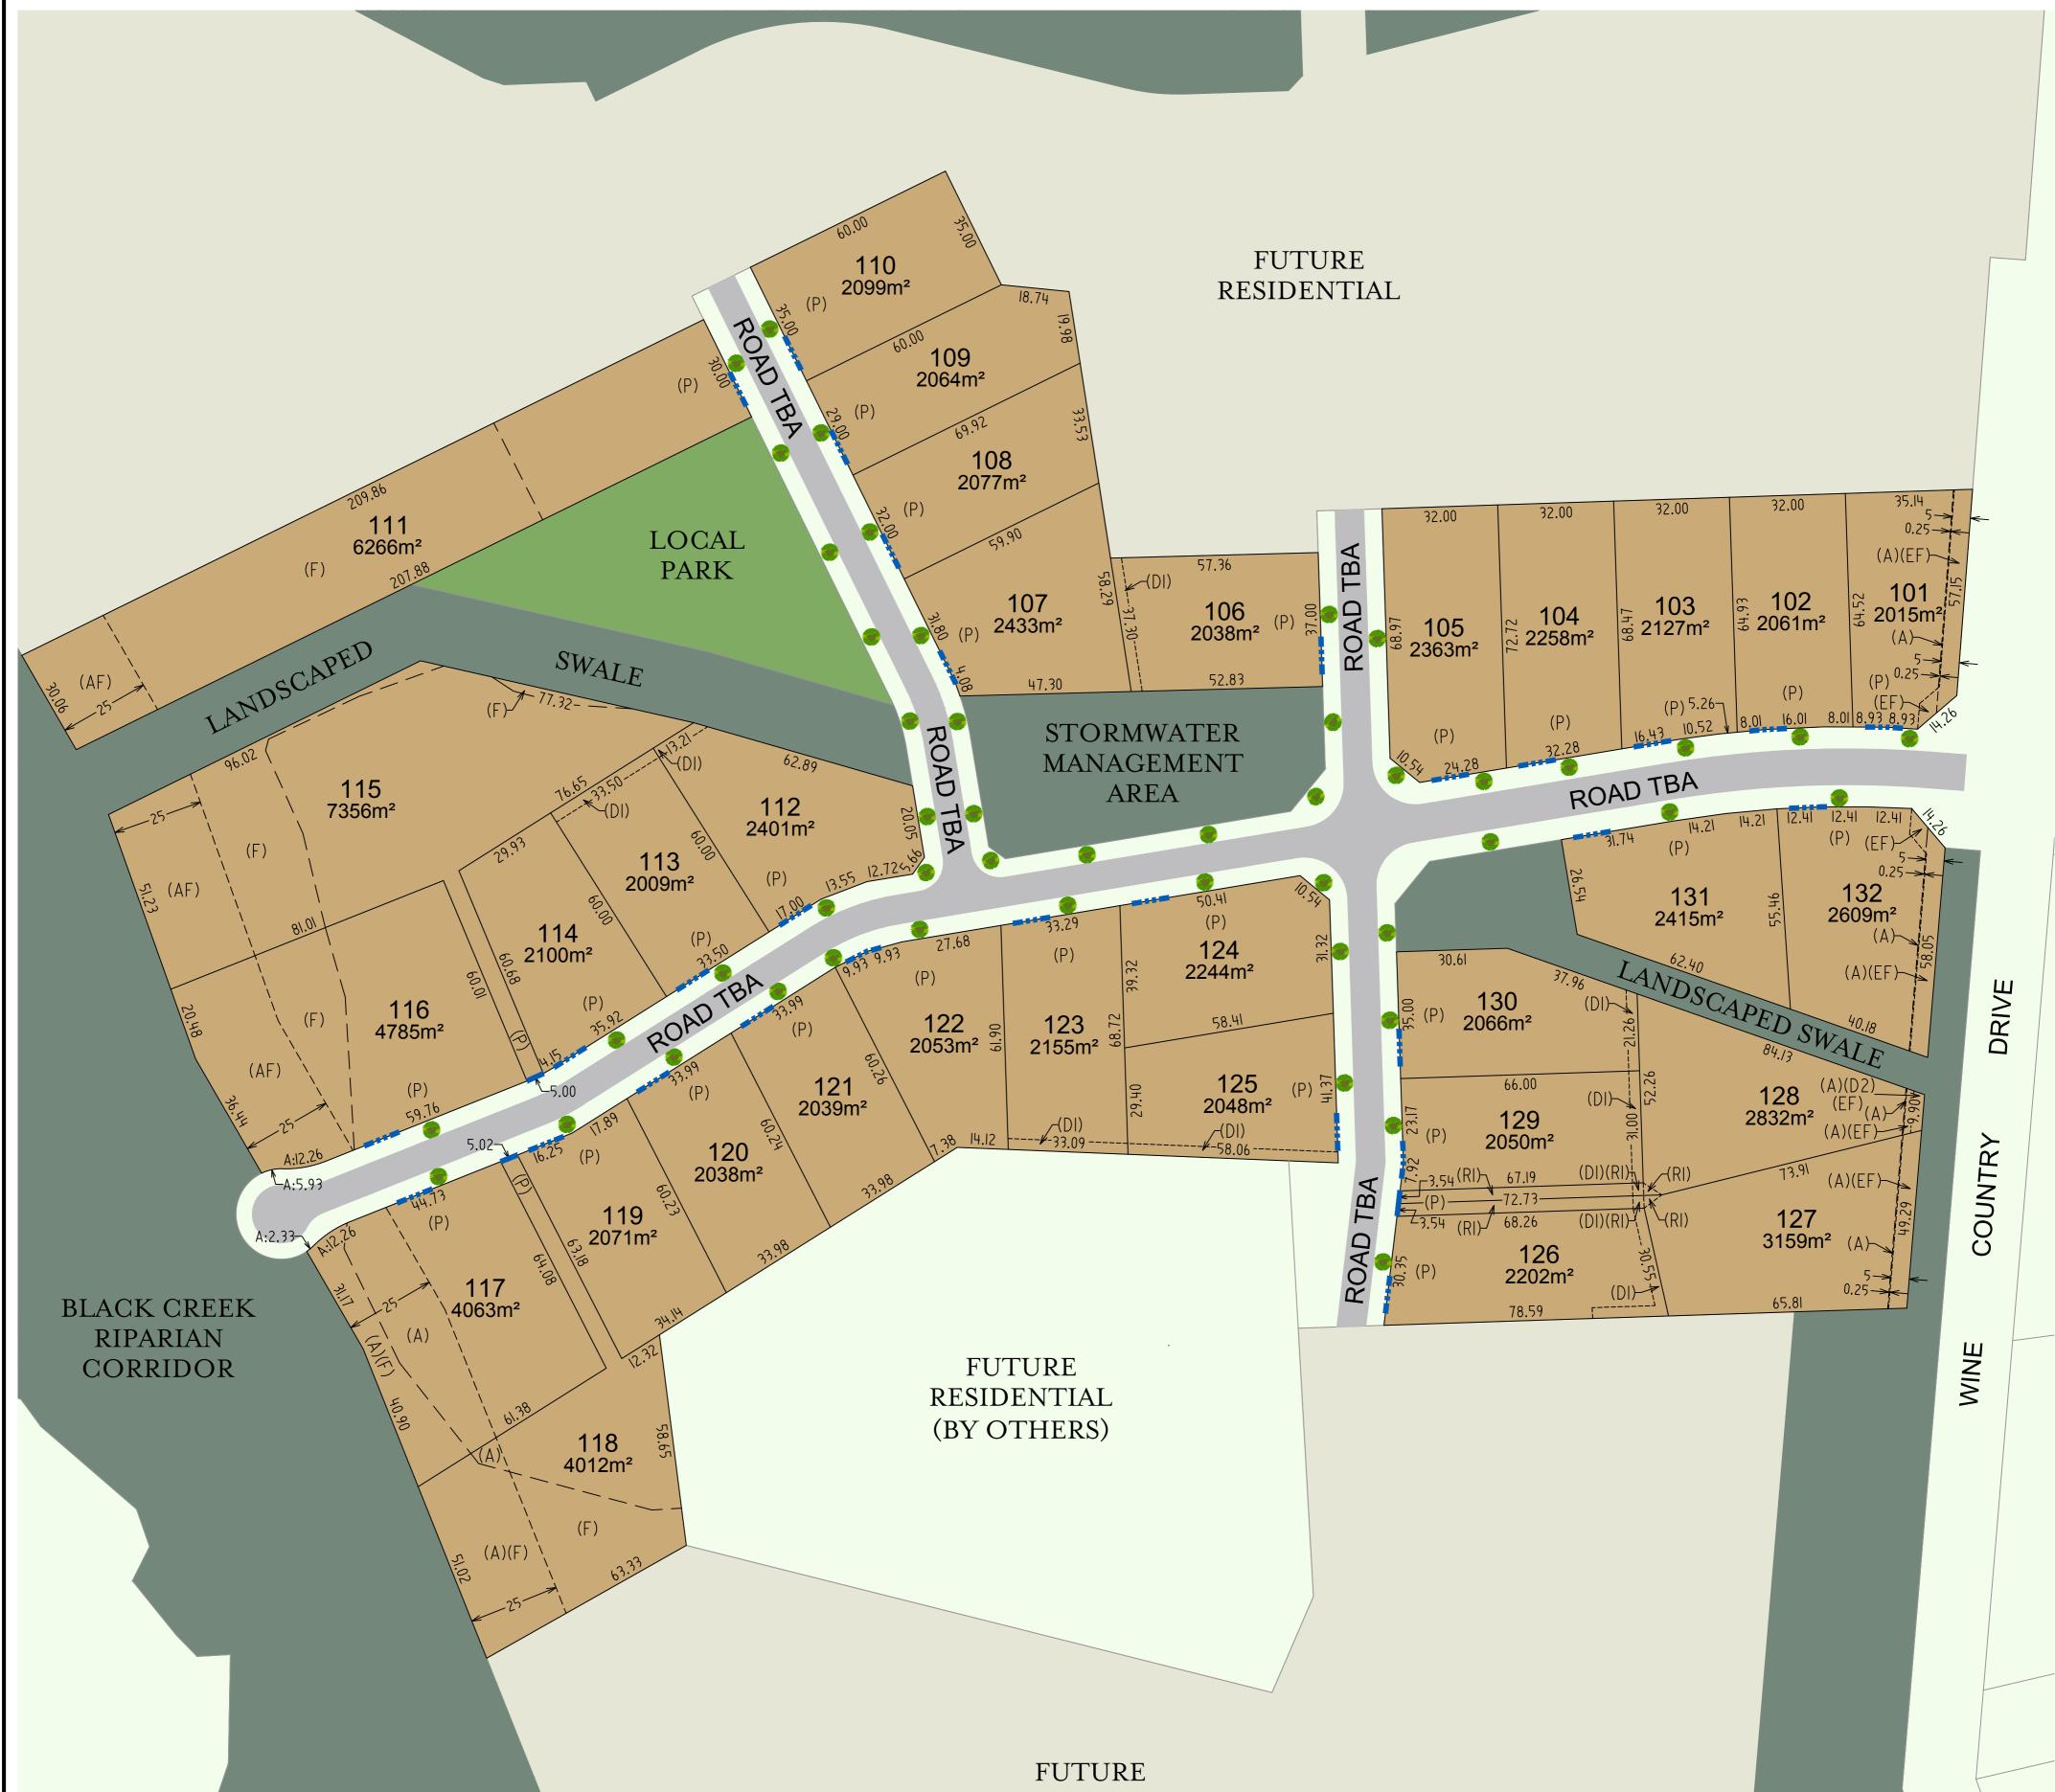

NOTE: Refer to Stage 1 Disclosure Plan for details on lot levels, retaining walls and services.

VER:02/03/2022

STAGE 1 (PRELIMINARY) Metres (P) Primary Frontage (A) Proposed Asset Protection Zone 5.25, 15 & 25 Wide (DI) Proposed Easement to Drain Water 3m Wide (D2) Proposed Easement to Drain Water 3m Wide (EF) Proposed Easement for Entry Feature 5m Wide

DALY.SMITH

(RI) Proposed Right of Access 3.5m Wide & Var.

**EXPERIENCE YOU CAN TRUST** 

Aria - Stage 1 Future Residential Previously Released Riparian/Stormwater Corridors Or Buffer Areas

Local Park

20421 STG 1 SALE PLANS (7).dwg Plot Date: 2/03/2022 - 3:17:29 PM RESIDENTIAL