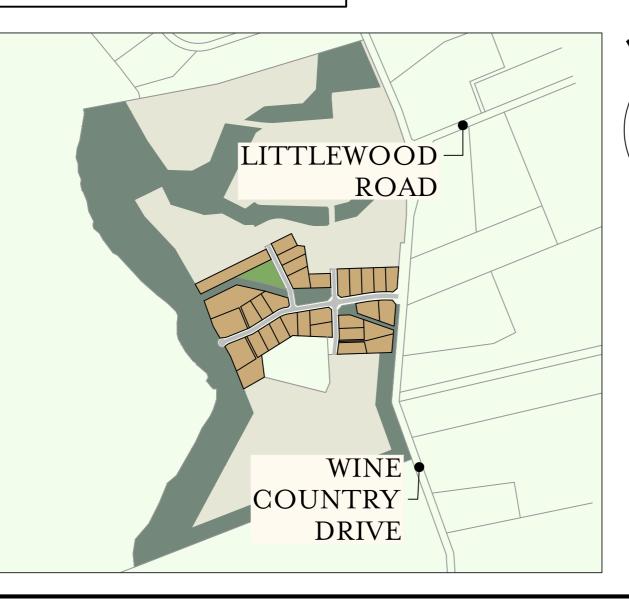

DALY.SMITH

(RI) Proposed Right of Access 3.5m Wide & Var.

**EXPERIENCE YOU CAN TRUST** 

Aria - Stage 1 Future Residential Previously Released Riparian/Stormwater Corridors Or Buffer Areas

Local Park

20421 STG 1 SALE PLANS (7).dwg Plot Date: 2/03/2022 - 3:17:29 PM RESIDENTIAL