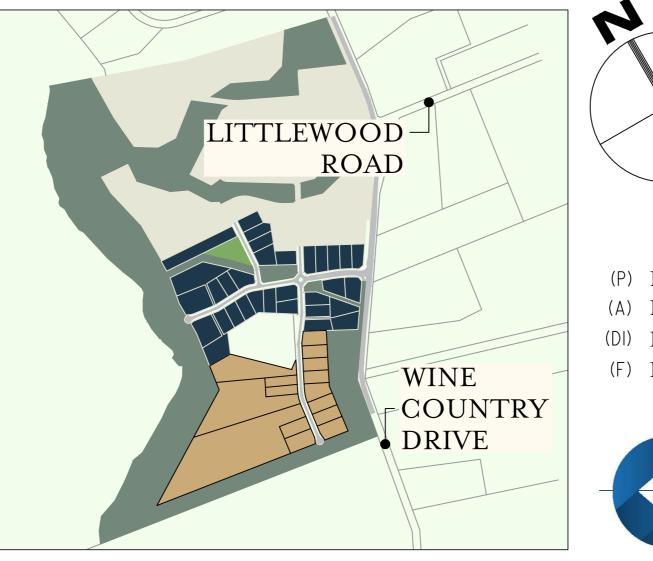

## THE AREA HUNTER VALLEY

Aproximate Driveway & Entry Feature Location

All easements, dimensions and areas are subject to survey. The particulars on this brochure are supplied for information only and should not be taken as a representation in any respect on the part of the vendor or its agent.

NOTE: Refer to Stage 2 Disclosure Plan for details on lot levels, retaining walls and services.

VER:15/07/2022

(F) Proposed Restriction on the use of land

Aria - Stage 2
Future Residential
Previously Released
Riparian/Stormwater Corridors Or Buffer Areas
Local Park