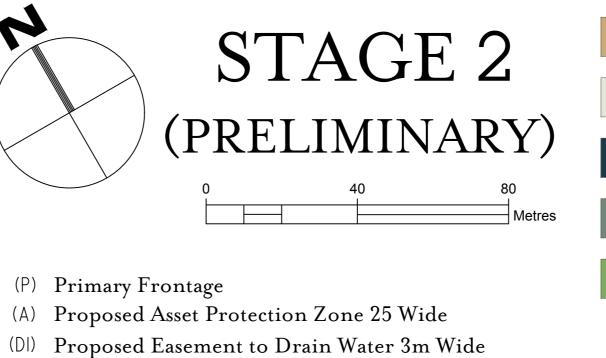

NOTE: Refer to Stage 2 Disclosure Plan for details on lot levels, retaining walls and services.

VER:15/07/2022

(F) Proposed Restriction on the use of land

Aria - Stage 2
Future Residential
Previously Released
Riparian/Stormwater Corridors Or Buffer Areas
Local Park