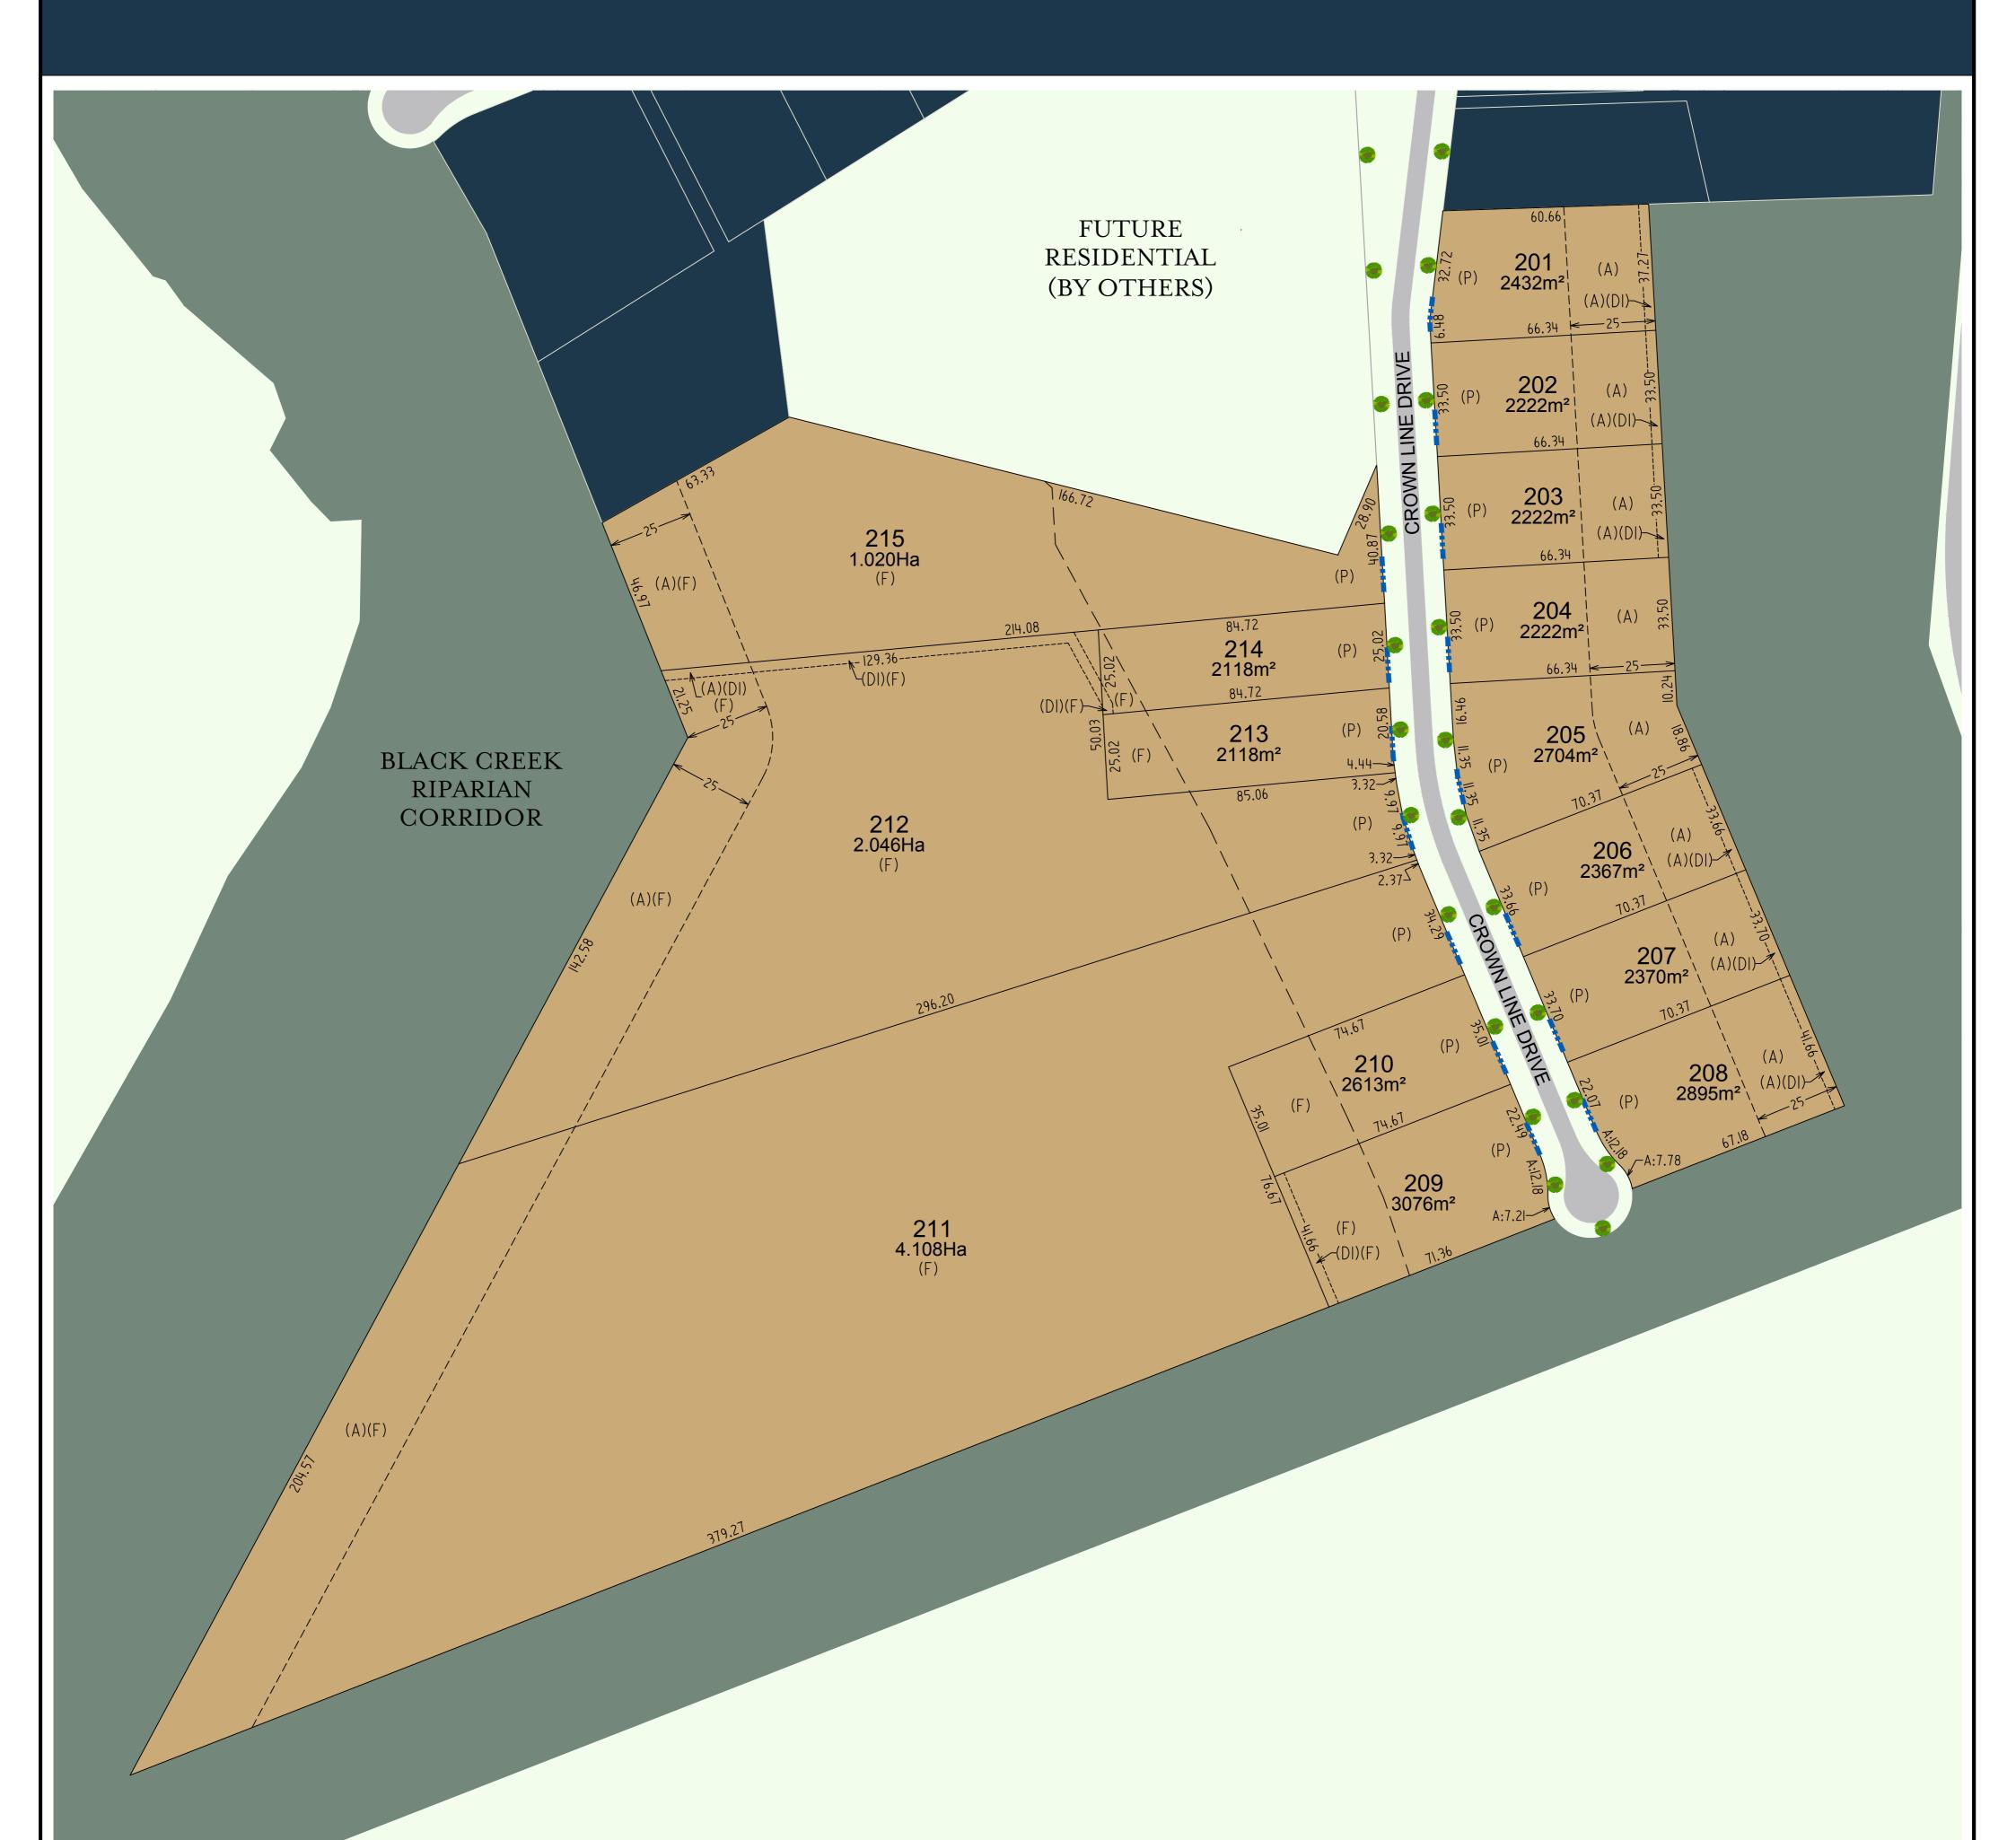

NOTE: Refer to Stage 2 Disclosure Plan for details on lot levels, retaining walls and services.

VER:15/07/2022

(F) Proposed Restriction on the use of land

Aria - Stage 2
Future Residential
Previously Released
Riparian/Stormwater Corridors Or Buffer Areas
Local Park