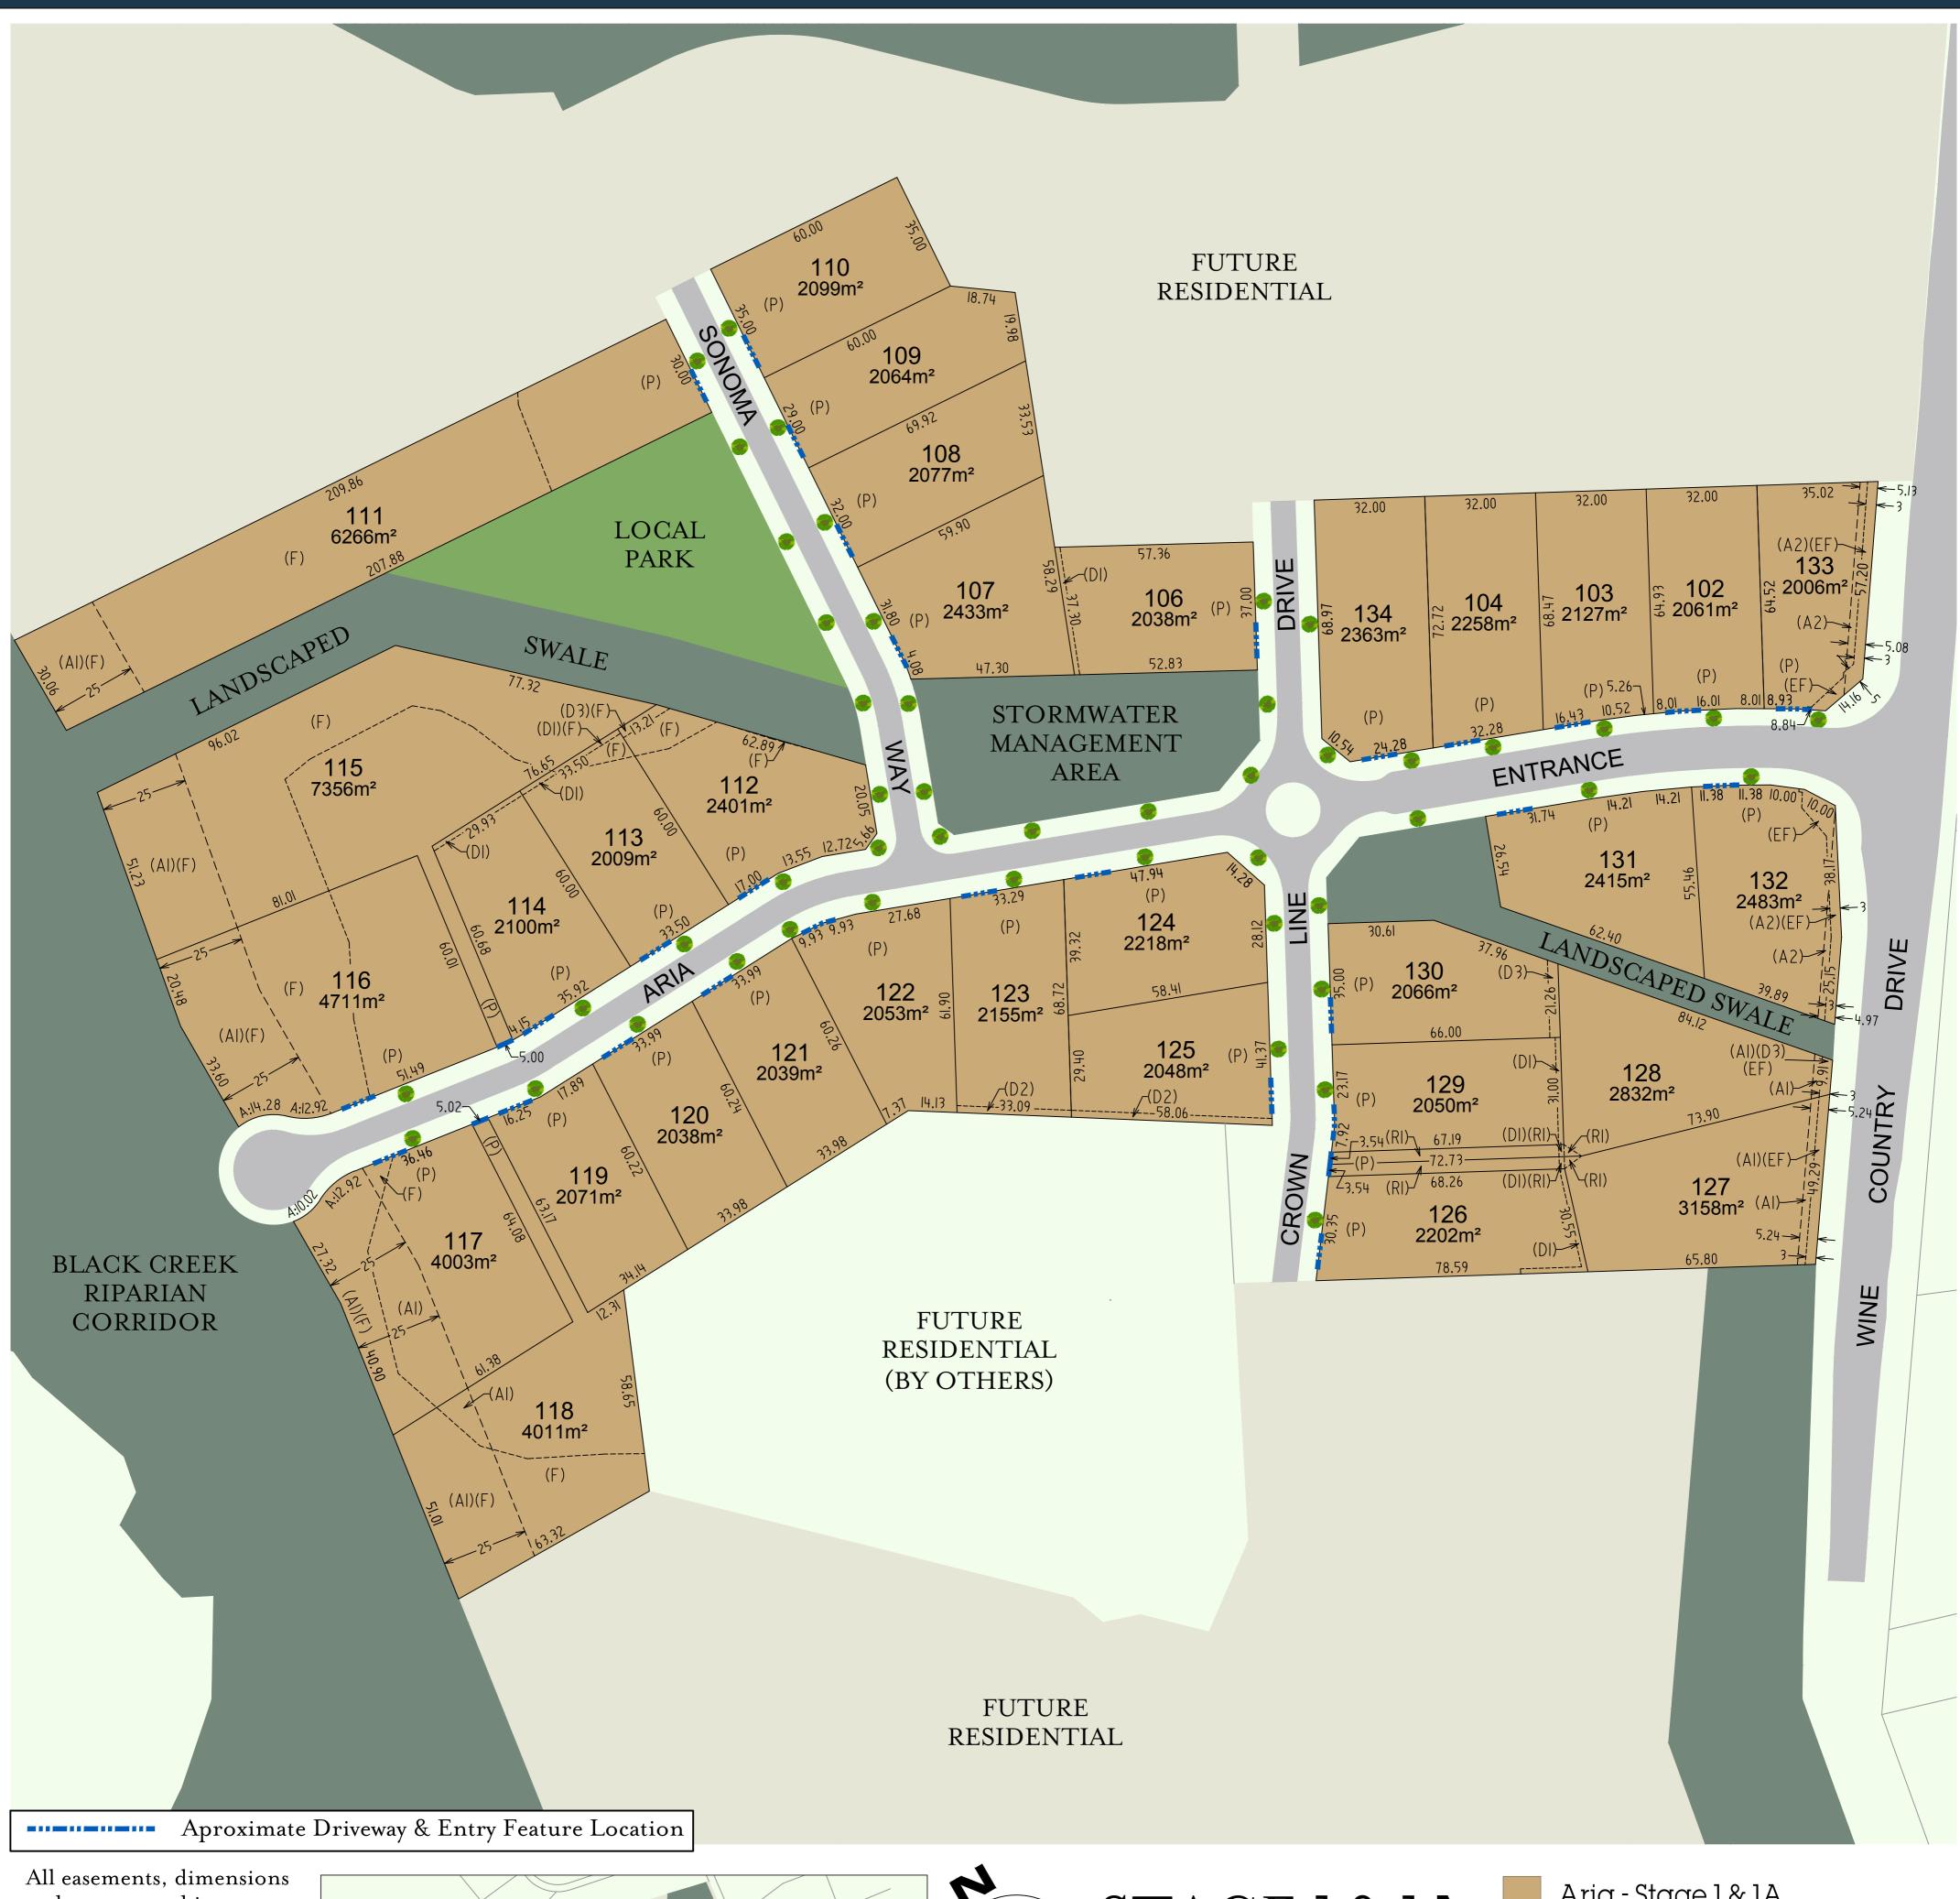

and areas are subject to survey. The particulars on this brochure are supplied for information only and should not be taken as a representation in any respect on the part of the vendor or its agent.

NOTE: Refer to Stage 1 & 1A Disclosure Plan for details on lot levels, retaining walls and services.

VER:09/05/2024

20421 STG 1 SALE PLANS (11).dwg

(P) Primary Frontage

(Al) Proposed Asset Protection Zone 5.24 & 25

(A2) Proposed Asset Protection Zone Variable Width

(DI) Proposed Easement to Drain Water 1.5m Wide (D2) Proposed Easement to Drain Water 2.0m Wide

(D3) Proposed Easement to Drain Water 3.0m Wide (EF) Proposed Easement for Entry Feature (F) Proposed Restriction on the Use of Land

(RI) Proposed Right of Access 3.5m Wide & Var.

Aria - Stage 1 & 1A

Future Residential

Previously Released

Riparian/Stormwater Corridors Or Buffer Areas

Local Park

SHEET 1 OF 1 - A1 Plot Date: 9/05/2024 - 9:06:54 PM